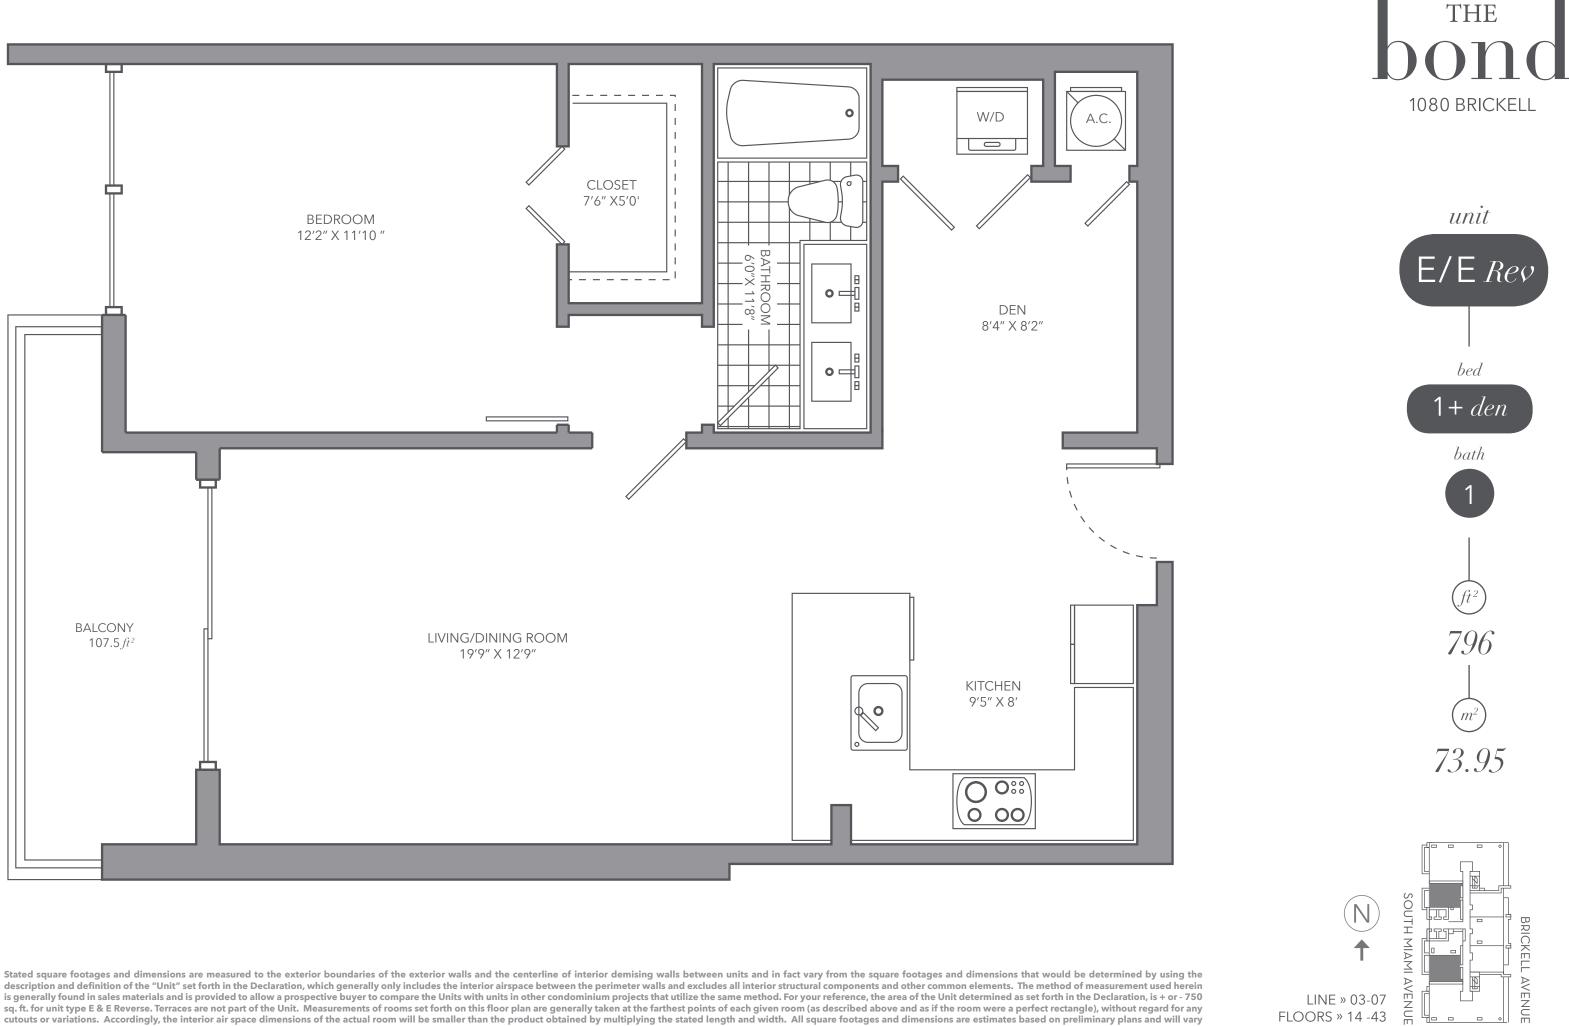

is generally found in sales materials and is provided to allow a prospective buyer to compare the Units with units in other condominum projects that utilize the same method. For your reference, the area of the Unit determined as if the room were a perfect rectangle), without regard for any cutouts or variations. Accordingly, the interior air space dimensions of the actual room will be smaller than the product obtained by multiplying the stated length and width. All square footages and dimensions are estimates based on preliminary plans and will vary with actual construction. All floor plans, specifications and other development plans are proposed and conceptual only, and are subject to change and will not necessarily accurately reflect the final plans and specifications.